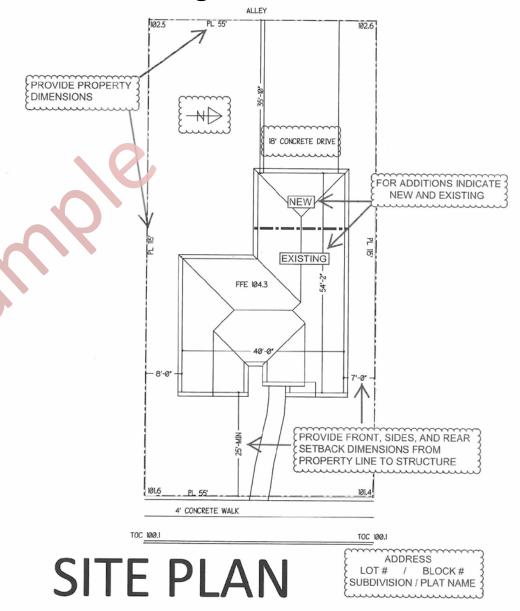

## Site Plan information should include the following:

- □ North Arrow
- □ Address / Subdivision / Lot Number / Block Number
- Scale: i.e. 1" = 10' / 1" = 20' / 1" = 30' Please Use either an Engineer or Architectural scale only.
   (Nonstandard scales are not acceptable, i.e.
  - 1" = 26.5 or 1" = 16')
- □ Parcel / Property Dimensions all sides.
- Show setback dimensions to all structures from
   Property line and distances between buildings .
- ☐ Label all structures i.e. Residence, Barn, Detached
  Garage, Storage Shed, etc.
- Dedicated driveway access to property showing street
   name and or alley where applicable.
- □ Driveway must be labeled Driveway or "DW"
- ☐ Show Easements (ingress egress easements, public utility easements, etc.
- $\hfill\Box$  Square footage of all structures / existing and new